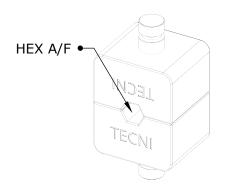

## DIE CLOSED

FOR SWAGING STAINLESS STEEL SWAGE FITTINGS (SEE PRE-SWAGE SIZE & AFTER SWAGE SIZE IN TABLE FOR SIZES BEFORE & AFTER SWAGING)

| PARTCODE    | DIE SIZE CODE | STANDARD FITTING<br>SHANK SIZE PRE-SWAGE | HEX A/F (AFTER SWAGE<br>SIZE ACROSS FLATS) | STANDARD CABLE DIA 1x19, 7x7 OR 7x19  |
|-------------|---------------|------------------------------------------|--------------------------------------------|---------------------------------------|
| 101.240.480 | HEX-4.8       | 5.5mm                                    | 4.8mm                                      | 2mm, 2.38mm (3/32"), 2.5mm            |
| 101.240.550 | HEX-5.5       | 6.4mm                                    | 5.5mm                                      | 3mm, 3.2mm (1/8")                     |
| 101.240.640 | HEX-6.4       | 7.5mm                                    | 6.4mm                                      | 4mm, (5/32")                          |
| 101.240.790 | HEX-7.9       | 9.0mm                                    | 7.9mm                                      | 4.8mm (3/16"), 5mm                    |
| 101.240.860 | HEX-8.6       | 10.0mm                                   | 8.6mm                                      | VARIABLE - USUALLY GYM CABLE FITTINGS |