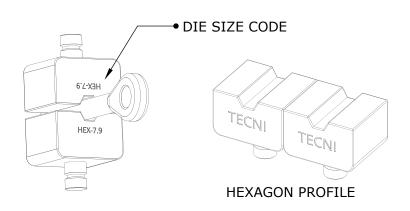

## DIE CLOSED

FOR SWAGING STAINLESS STEEL SWAGE FITTINGS (SEE PRE-SWAGE SIZE & AFTER SWAGE SIZE IN TABLE FOR SIZES BEFORE & AFTER SWAGING)

| PARTCODE    | DIE SIZE CODE | STANDARD FITTING<br>SHANK SIZE PRE-SWAGE | HEX A/F (AFTER SWAGE<br>SIZE ACROSS FLATS) | STANDARD CABLE DIA 1x19, 7x7 OR 7x19  |
|-------------|---------------|------------------------------------------|--------------------------------------------|---------------------------------------|
| 101.240.480 | HEX-4.8       | 5.5mm                                    | 4.8mm                                      | 2mm, 2.38mm (3/32"), 2.5mm            |
| 101.240.550 | HEX-5.5       | 6.4mm                                    | 5.5mm                                      | 3mm, 3.2mm (1/8")                     |
| 101.240.640 | HEX-6.4       | 7.5mm                                    | 6.4mm                                      | 4mm, (5/32")                          |
| 101.240.790 | HEX-7.9       | 9.0mm                                    | 7.9mm                                      | 4.8mm (3/16"), 5mm                    |
| 101.240.860 | HEX-8.6       | 10.0mm                                   | 8.6mm                                      | VARIABLE - USUALLY GYM CABLE FITTINGS |